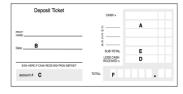

| Name          | )                                                                        | Date                                                                       |                                                                      |                                                        | _                                                                         |                                    |
|---------------|--------------------------------------------------------------------------|----------------------------------------------------------------------------|----------------------------------------------------------------------|--------------------------------------------------------|---------------------------------------------------------------------------|------------------------------------|
| Period        | WClass                                                                   |                                                                            |                                                                      |                                                        |                                                                           |                                    |
| En            | terprise America Pre – Experience Survey                                 |                                                                            |                                                                      |                                                        |                                                                           |                                    |
| Dire<br>liste | ctions: Circle the correct letter next to your answer choice or mad.     | atch the letter w                                                          | ith the                                                              | corre                                                  | ect it                                                                    | em                                 |
| 1. Tł         | ne form to the right is an example of what?                              | Pay to the order of<br>Broadcast Corter<br>City Nati                       | Good or Service  Auto Northerter  Tion, Burrow Learne & Lear Service | FEE \$30.00                                            | Budget<br>Amount<br>\$                                                    | Payment<br>Procedure<br>Talkd      |
| A.            | Job Application                                                          | Delivery Center Delivery Center Utility Company                            | Postage, mail delivery  Business (nee) materials  Building use, rent | \$15.00<br>\$25.00 (Mm-s)<br>pack and other franchista | \$ \$                                                                     | mailed Delivered w supplies mailed |
| В.            | Loan Application                                                         | Utility Company Web News                                                   | Utilities (will be billed<br>toward and of day)<br>Web news Ad       | \$20.00 sensormal<br>vary earl for (ii)<br>\$20.00     | \$                                                                        | delivered by agent mailed          |
| 0             |                                                                          | Sign Shop                                                                  | Sign                                                                 | \$30.00                                                | 8                                                                         | mailed                             |
| C.            | Business Expense Form                                                    | Technology Shop<br>Waliness Center                                         | Web Page Ad<br>Business Inquance                                     | \$30.00                                                | \$                                                                        | maled                              |
| 2. G          | ASOLINE is an example of what?                                           | Total Gross P<br>Total Amount of Loan                                      | Required \$                                                          | Orbid from<br>Office great<br>(5000 trudy              | stone bulget amount)<br>.gay on "Employee Info<br>gr. amount and gross ga | omaton-Greef)                      |
| A.            | Capital Resources                                                        |                                                                            | interest + \$                                                        | (10% af                                                | Total Amount of Lo                                                        | son Required)                      |
| B.            | Natural Resources                                                        | Accountants enter <u>Total</u><br>software at Enterprise<br>"Employee Info | Not Pay in the business<br>America found on the<br>smadon Sheet*     | Total Net Pa                                           | ay for day \$                                                             |                                    |
| ٥.            |                                                                          |                                                                            |                                                                      |                                                        |                                                                           |                                    |
| C.            | Human Resources                                                          |                                                                            |                                                                      |                                                        |                                                                           |                                    |
| Mato          | ch the correct position on the deposit slip with the correct item below. |                                                                            |                                                                      |                                                        |                                                                           |                                    |
| 3             | Account Number                                                           | Depos PRINT NAME.                                                          | it Ticket                                                            | CASH>                                                  | A                                                                         |                                    |
| 4             | Today's date is January 24, 2014                                         | Deter B SIGN HERE IF CASH FE account if C                                  | CEIVED FROM DEPOSIT                                                  | SUB-TO: LESS CAL RECEIVE                               | SH D                                                                      |                                    |
| 5             | Net Deposit amount                                                       |                                                                            |                                                                      |                                                        |                                                                           |                                    |
| 6             | \$5.00 cash back                                                         |                                                                            |                                                                      |                                                        |                                                                           |                                    |
| 7             | \$15.00 check                                                            |                                                                            |                                                                      |                                                        |                                                                           |                                    |
| 8. Tł         | ne letter F on the above deposit slip is where you would enter what?     |                                                                            |                                                                      |                                                        |                                                                           |                                    |
|               | A. The date                                                              |                                                                            |                                                                      |                                                        |                                                                           |                                    |
|               | B. The account number                                                    |                                                                            |                                                                      |                                                        |                                                                           |                                    |

C. The total deposit amount

| TOTALS                                                                                                                                | (folial from above budget amount)                |  |  |
|---------------------------------------------------------------------------------------------------------------------------------------|--------------------------------------------------|--|--|
| Total Gross Pay for day \$                                                                                                            | (Find grees pay on "Employee Information Green") |  |  |
| Total Amount of Loan Required \$                                                                                                      | (Final budget amount and gross-pay)              |  |  |
| Total Amount of Loan Required \$                                                                                                      |                                                  |  |  |
| Interest + \$                                                                                                                         | (10% of Total Amount of Loan Required)           |  |  |
| Total Amount Due \$                                                                                                                   |                                                  |  |  |
| Accountants enter <u>Total Not Pay</u> in the business<br>activere at Enterprise America found on the<br>"Employee information Sheet" | Total Net Pay for day \$                         |  |  |