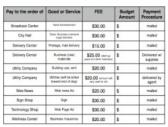

| Name          | )                                                                        | Date                                                                       |                                                                      |                                                        | _                                                                         |                                    |
|---------------|--------------------------------------------------------------------------|----------------------------------------------------------------------------|----------------------------------------------------------------------|--------------------------------------------------------|---------------------------------------------------------------------------|------------------------------------|
| Period        | WClass                                                                   |                                                                            |                                                                      |                                                        |                                                                           |                                    |
| En            | terprise America Pre – Experience Survey                                 |                                                                            |                                                                      |                                                        |                                                                           |                                    |
| Dire<br>liste | ctions: Circle the correct letter next to your answer choice or mad.     | atch the letter w                                                          | ith the                                                              | corre                                                  | ect it                                                                    | em                                 |
| 1. Tł         | ne form to the right is an example of what?                              | Pay to the order of<br>Broadcast Corter<br>City Nati                       | Good or Service  Auto Northerter  Tion, Burrow Learne & Lear Service | FEE \$30.00                                            | Budget<br>Amount<br>\$                                                    | Payment<br>Procedure<br>Talkd      |
| A.            | Job Application                                                          | Delivery Center Delivery Center Utility Company                            | Postage, mail delivery  Business (nee) materials  Building use, rent | \$15.00<br>\$25.00 (Mm-s)<br>pack and other franchista | \$ \$                                                                     | mailed Delivered w supplies mailed |
| В.            | Loan Application                                                         | Utility Company Web News                                                   | Utilities (will be billed<br>toward and of day)<br>Web news Ad       | \$20.00 sensormal<br>vary earl for (ii)<br>\$20.00     | \$                                                                        | delivered by agent mailed          |
| 0             |                                                                          | Sign Shop                                                                  | Sign                                                                 | \$30.00                                                | 8                                                                         | mailed                             |
| C.            | Business Expense Form                                                    | Technology Shop<br>Waliness Center                                         | Web Page Ad<br>Business Inquance                                     | \$30.00                                                | \$                                                                        | maled                              |
| 2. G          | ASOLINE is an example of what?                                           | Total Gross P<br>Total Amount of Loan                                      | Required \$                                                          | Orbid from<br>Office great<br>(5000 trudy              | stone bulget amount)<br>.gay on "Employee Info<br>gr. amount and gross ga | omaton-Greef)                      |
| A.            | Capital Resources                                                        |                                                                            | interest + \$                                                        | (10% af                                                | Total Amount of Lo                                                        | son Required)                      |
| B.            | Natural Resources                                                        | Accountants enter <u>Total</u><br>software at Enterprise<br>"Employee Info | Not Pay in the business<br>America found on the<br>smadon Sheet*     | Total Net Pa                                           | ay for day \$                                                             |                                    |
| ٥.            |                                                                          |                                                                            |                                                                      |                                                        |                                                                           |                                    |
| C.            | Human Resources                                                          |                                                                            |                                                                      |                                                        |                                                                           |                                    |
| Mato          | ch the correct position on the deposit slip with the correct item below. |                                                                            |                                                                      |                                                        |                                                                           |                                    |
| 3             | Account Number                                                           | Depos PRINT NAME.                                                          | it Ticket                                                            | CASH>                                                  | A                                                                         |                                    |
| 4             | Today's date is January 24, 2014                                         | Deter B SIGN HERE IF CASH FE account if C                                  | CEIVED FROM DEPOSIT                                                  | SUB-TO: LESS CAL RECEIVE                               | SH D                                                                      |                                    |
| 5             | Net Deposit amount                                                       |                                                                            |                                                                      |                                                        |                                                                           |                                    |
| 6             | \$5.00 cash back                                                         |                                                                            |                                                                      |                                                        |                                                                           |                                    |
| 7             | \$15.00 check                                                            |                                                                            |                                                                      |                                                        |                                                                           |                                    |
| 8. Tł         | ne letter F on the above deposit slip is where you would enter what?     |                                                                            |                                                                      |                                                        |                                                                           |                                    |
|               | A. The date                                                              |                                                                            |                                                                      |                                                        |                                                                           |                                    |
|               | B. The account number                                                    |                                                                            |                                                                      |                                                        |                                                                           |                                    |