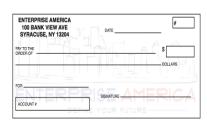

Using the following information, match the letter on the check with the correct information listed below.

Complete check number 26 for \$11.50 to the Smith Brother's Sports Shop to pay for a basketball. Your account number is 45 and the date is October 10, 2013.

| 38  | 10/21/13  |
|-----|-----------|
| 39. | Check #26 |

40. \_\_\_\_\_ Account #45

41. \$11.50

42. \_\_\_\_\_ Smith Brother's

Sports Shop

- 43. The letter F on the above check is where you would enter what?
  - A. The account number
  - B. The total check amount
  - C. The name of the item purchased
- 44. If there is a small demand for ice cream and a big supply of ice cream, how would this affect the price?
  - A. The price of ice cream should be high
  - B. The price of ice cream should be low
  - C. Not Sure
- 45. BOOKS are example of which of the following?
  - A. Goods
  - B. Services
  - C. Spaceship
- 46. You have enough money to buy a music CD, a movie ticket or a pet fish. You buy the music CD. What are your opportunity costs?
  - A. Pet fish and movie ticket
  - B. Music cd and pet fish
  - C. Movie and music cd